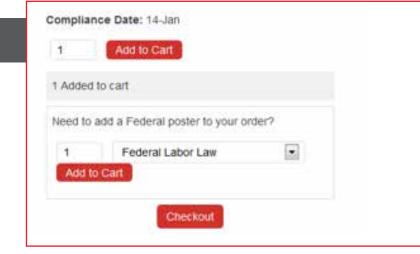

# Step 4:

**Click "State Posters"** on the left navigation bar, then select your state.

| Florida | The combined Florida state poster is laminated to protect<br>from defacement and measures 35" by 27 ". This poster                                                                                                                                                                                                                                                                      | Step 5:                                                                                      |
|---------|-----------------------------------------------------------------------------------------------------------------------------------------------------------------------------------------------------------------------------------------------------------------------------------------------------------------------------------------------------------------------------------------|----------------------------------------------------------------------------------------------|
|         | has all the mandatory postings required for employers in<br>the state of Florida.<br>The Florida poster includes:<br>• Florida Minimum Wage<br>• To Employees - Unemployment Insurance<br>• Florida Law Prohibits Discrimination (Bilingual)<br>• Child Labor Law<br>• Workers' Compensation Works for You - Employer<br>must complete (fill-in) information<br>Compliance Date: 14-Jan | Browse the poster options,<br>enter the quantity desired,<br>and <b>click "Add to Cart".</b> |

# Step 6:

Enter quantity desired for Federal Labor Law poster if needed, add to cart and then click "Checkout".

| hopping | Cart     |        |          |
|---------|----------|--------|----------|
| Poster  | Quantity |        |          |
| Florida | 1        | Update | Remove   |
|         |          |        | Checkout |
|         |          |        |          |
|         |          |        |          |