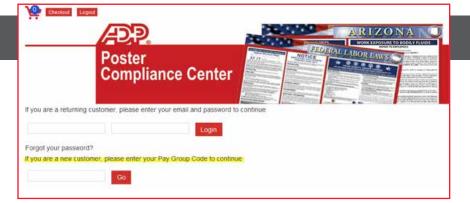

# Step 3:

Sign into the ADP Poster Compliance Center home page. If it's your first visit, enter your Pay Group Code.

|                 | ADP.                |               |                      |                 |               |
|-----------------|---------------------|---------------|----------------------|-----------------|---------------|
|                 | Poster<br>Complianc | e Center      |                      | EDERATULABOR ID |               |
| Home            | Alabama             | Alaska        | Arizona              | Arkansas        | California    |
| Contact Us      | Colorado            | Connecticut   | District of Columbia | Delaware        | Florida       |
| State Posters   | Georgia             | Hawaii        | Idaho                | Illinois        | Indiana       |
| Federal Posters | lowa                | Kansas        | Kentucky             | Louisiana       | Maine         |
| My Account      | Maryland            | Massachusetts | Michigan             | Minnesota       | Mississippi   |
| My Orders       | Missouri            | Montana       | Nebraska             | Nevada          | New Hampshire |
| 260.1641.873    | New Jersey          | New Mexico    | New York             | North Carolina  | North Dakota  |
| My Addresses    |                     |               |                      |                 |               |