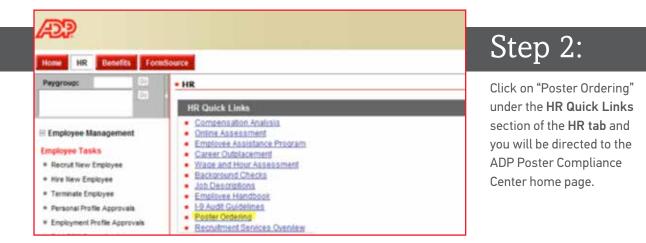

# Step 4:

**Click "State Posters"** on the left navigation bar, then select your state.

| Florida | The combined Florida state poster is laminated to protect<br>from defacement and measures 35" by 27 ". This poster                                                                                                                                                                                                                                                                      | Step 5:                                                                                      |
|---------|-----------------------------------------------------------------------------------------------------------------------------------------------------------------------------------------------------------------------------------------------------------------------------------------------------------------------------------------------------------------------------------------|----------------------------------------------------------------------------------------------|
|         | has all the mandatory postings required for employers in<br>the state of Florida.<br>The Florida poster includes:<br>• Florida Minimum Wage<br>• To Employees - Unemployment Insurance<br>• Florida Law Prohibits Discrimination (Bilingual)<br>• Child Labor Law<br>• Workers' Compensation Works for You - Employer<br>must complete (fill-in) information<br>Compliance Date: 14-Jan | Browse the poster options,<br>enter the quantity desired,<br>and <b>click "Add to Cart".</b> |